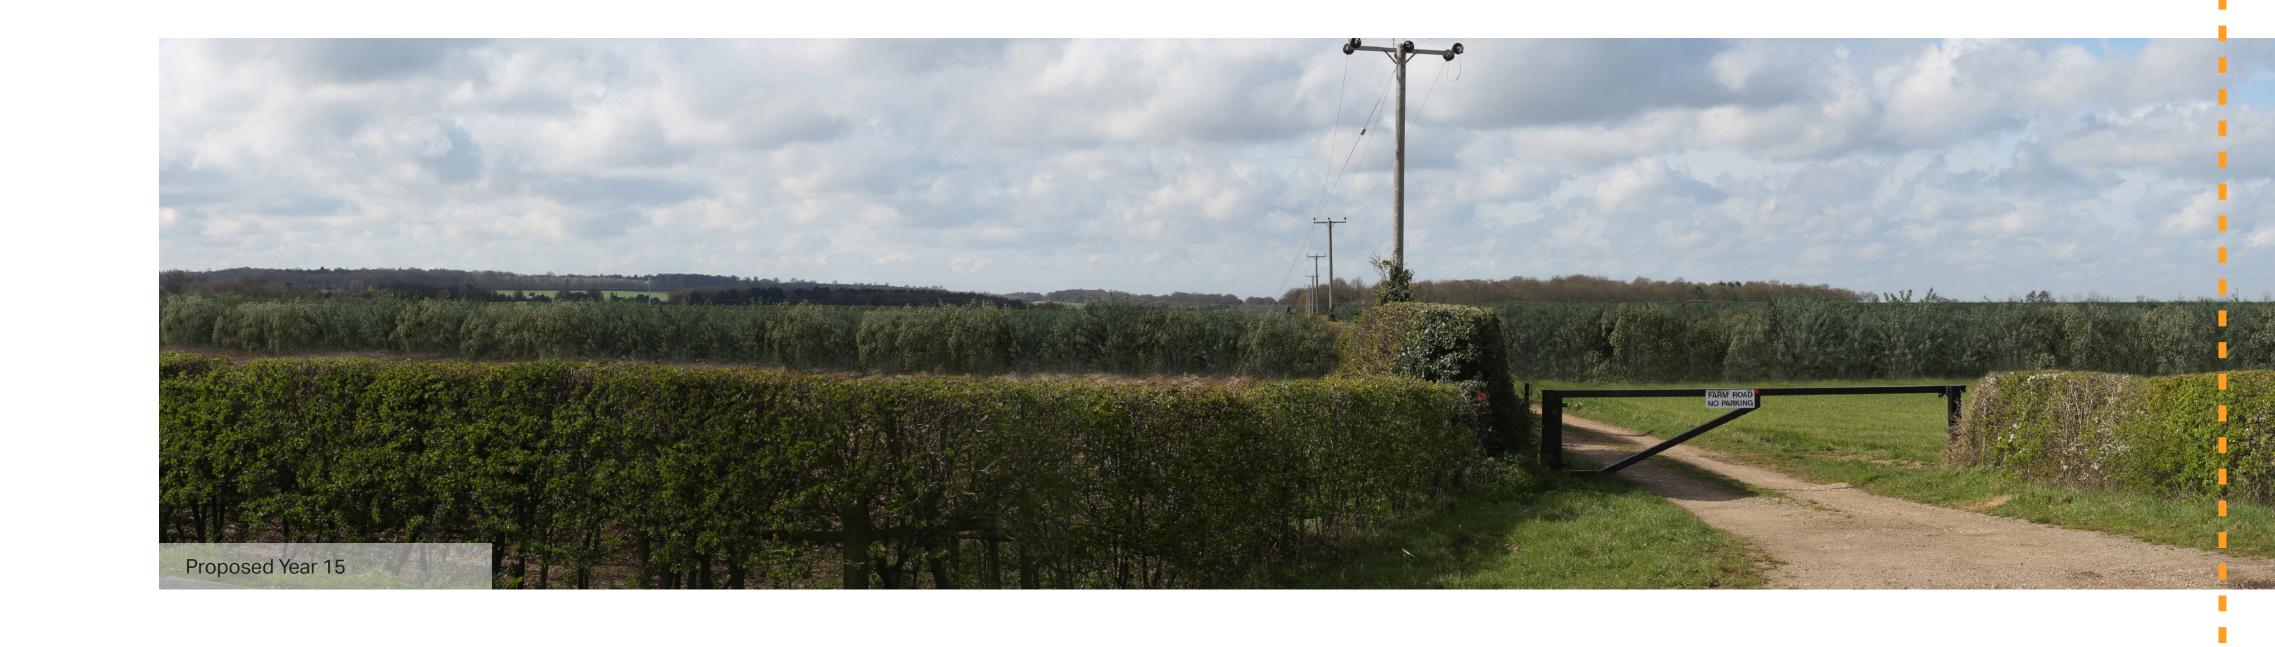

Horizontal Field of View:

04/04/2019 10:10 Canon EOS 5D Mark III Canon EF50mm f/1.8 STM 120°

60°

Eye level: Height of Camera: Distance to Site:

E567714 N267826 26.2m AOD 1.6m 92m

Images to be viewed at a comfortable arm's length.

Sunnica Energy Farm

10.99C

35°

Viewpoint 33: View north-west from La Hogue Road at the junction with La Hogue Farm – Type 4 Visualisation Year 15

**20°** 

5° 10° 15° 20° 25° 30° 35° 40° 45° 50° 55°

**AECOM** Imagine it. Delivered.