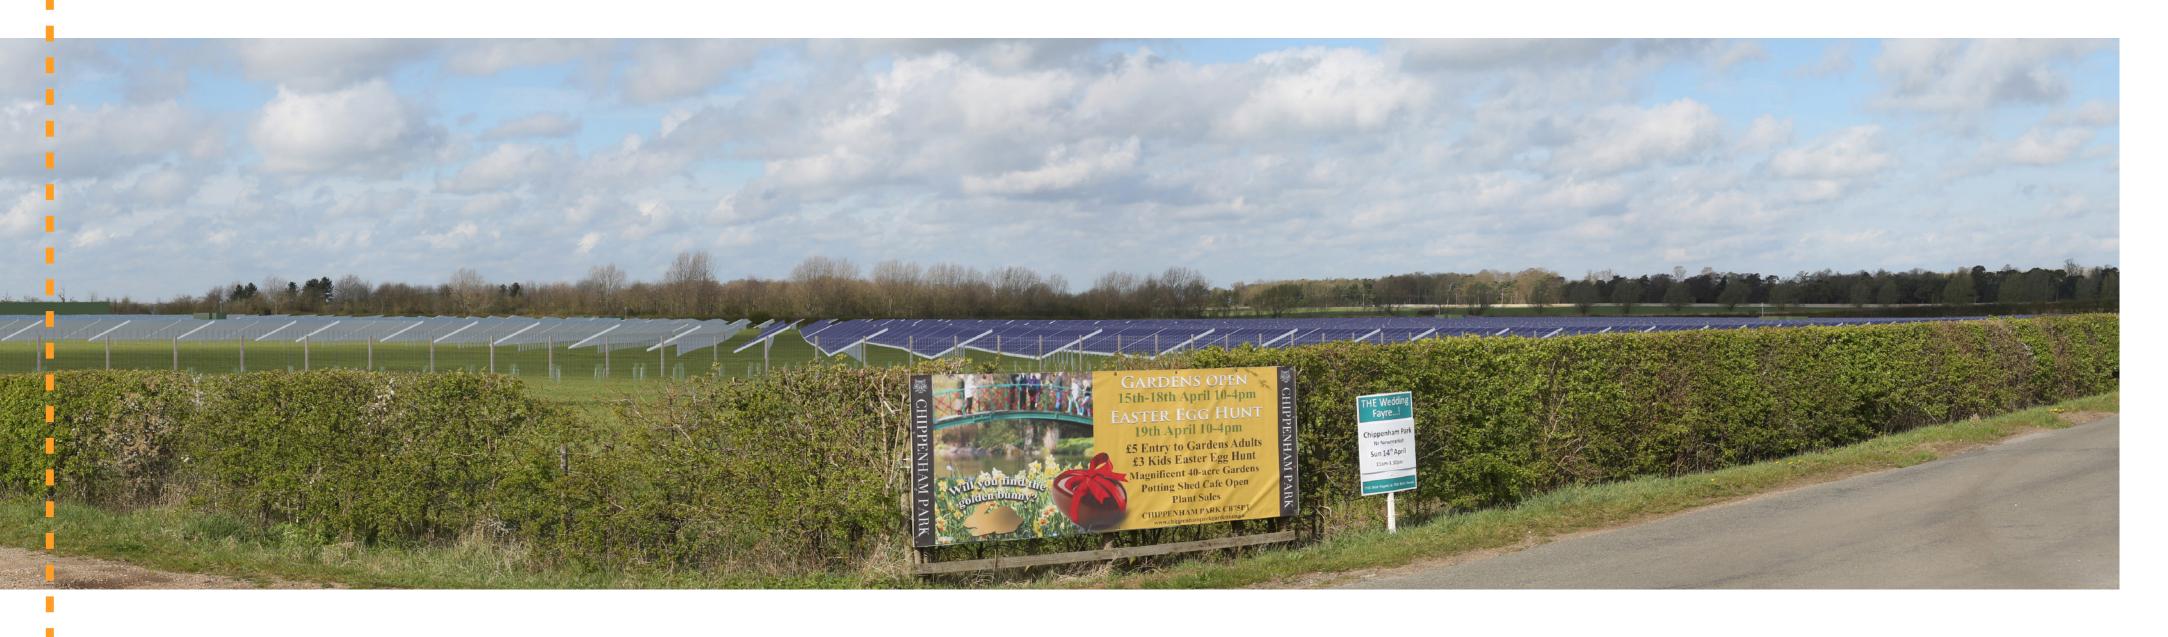

rom La Hogue Road at the junction with La Hogue Farm – Existing View

**20°** 



5° 10° 15° 20° 25° 30° 35° 40° 45° 50° 55° 6



AECOM Imagine it.
Delivered.

Projection:
Enlargement Factor:
Paper Size:

Visualisation Type: 4
Projection: Cylindrical
Enlargement Factor: 96%
Paper Size: A1
Correct printed image size: 547 x 146mm

cal 46mm

Date / Time: Camera: Lens: Horizontal Field of View: Direction of View: 04/04/2019 10:10 Canon EOS 5D Mark III Canon EF50mm f/1.8 STM 120° west

**60°** 

E567714 N267826 26.2m AOD 1.6m 92m

Eye level: Height of Camera: Distance to Site: **Note**: Images to be viewed at a comfortable arm's length.

Sunnica Energy Farm

10.99B

35°

Viewpoint 33: View north-west from La Hogue Road at the junction with La Hogue Farm – Type 4 Visualisation Year 1

**20°** 



5° 10° 15° 20° 25° 30° 35° 40° 45° 50° 55° 6



AECOM Imagine it.
Delivered. Projection:
Enlargement Factor:
Paper Size:

Visualisation Type: Cylindrical 96% A1 Correct printed image size: 547 x 146mm Date / Time: Camera: Direction of View:

Horizontal Field of View:

04/04/2019 10:10 Canon EOS 5D Mark III Canon EF50mm f/1.8 STM 120°

60°

Eye level: Height of Camera: Distance to Site:

E567714 N267826 26.2m AOD 1.6m 92m

Images to be viewed at a comfortable arm's length.

Sunnica Energy Farm

10.99C

35°

Viewpoint 33: View north-west from La Hogue Road at the junction with La Hogue Farm – Type 4 Visualisation Year 15

**20°** 



5° 10° 15° 20° 25° 30° 35° 40° 45° 50° 55°



**AECOM** Imagine it. Delivered.

Sunnica Energy Farm



**AECOM** Imagine it. Delivered.

Sunnica Energy Farm