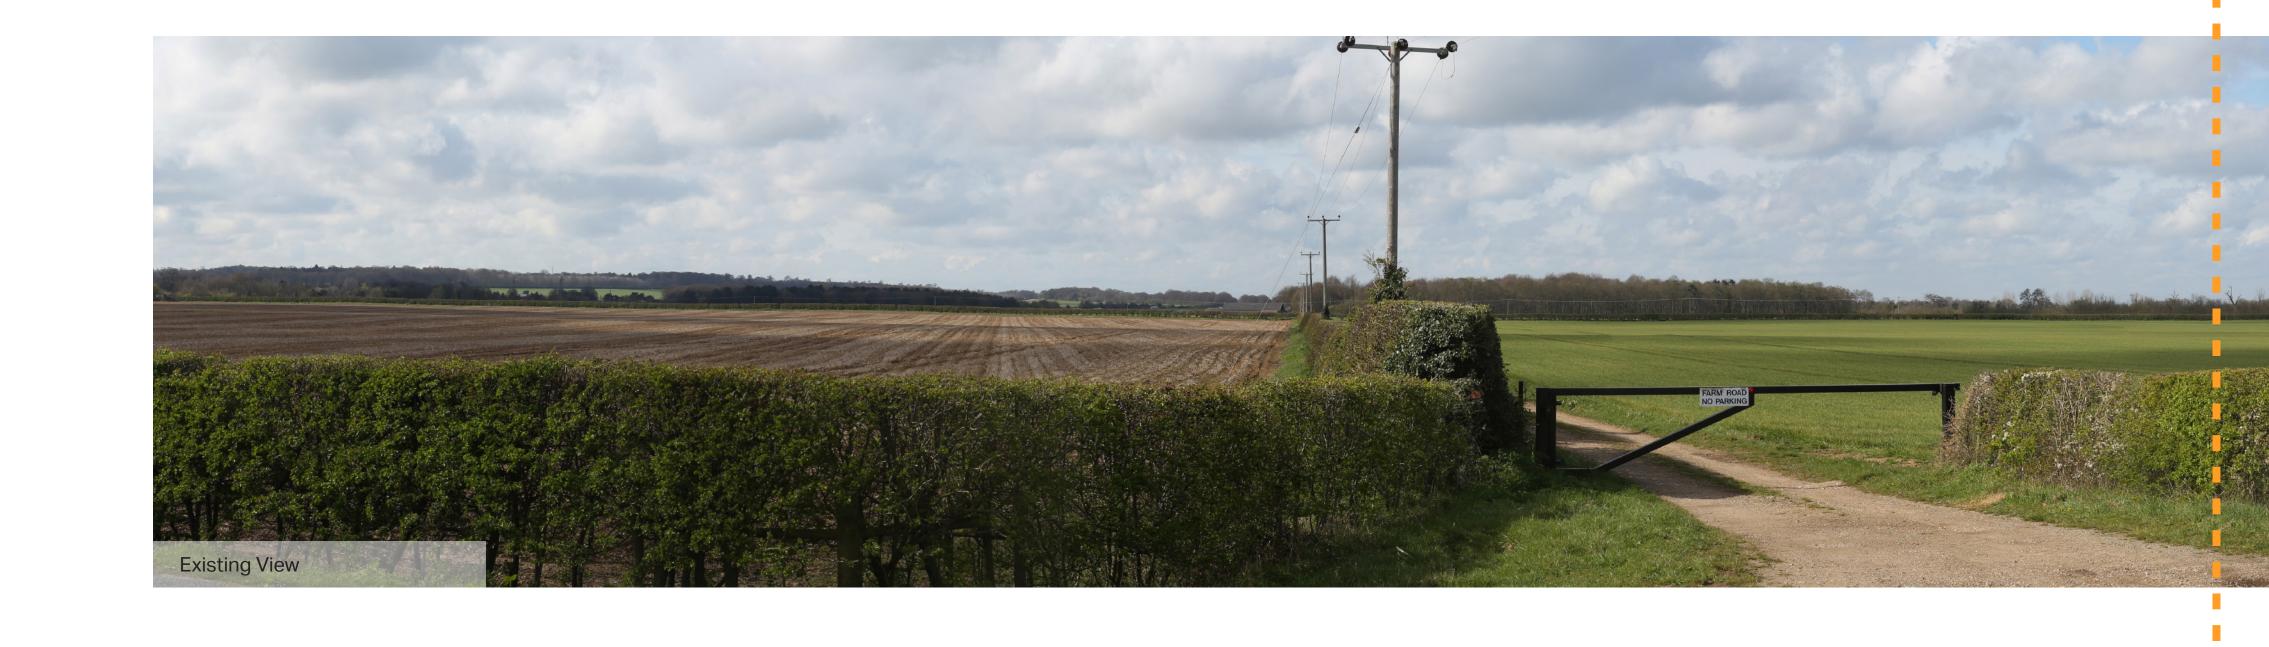

AECOM Imagine it.
Delivered.

Projection:
Enlargement Factor:
Paper Size:
Correct printed image size:

Cylindrical
96%
A1

Correct printed image size:
547 x 146mm

Date / Time: Camera: Horizontal Field of View: Direction of View:

04/04/2019 10:10 Canon EOS 5D Mark III Canon EF50mm f/1.8 STM

60°

Eye level: Height of Camera: Distance to Site:

E567714 N267826 26.2m AOD 1.6m 92m

Images to be viewed at a comfortable arm's length.

Sunnica Energy Farm

10.99A

35°

Viewpoint 33: View north-west from La Hogue Road at the junction with La Hogue Farm – Existing View

**20°** 

5° 10° 15° 20° 25° 30° 35° 40° 45° 50° 55° 6

AECOM Imagine it.
Delivered.

Projection:
Enlargement Factor:
Paper Size: