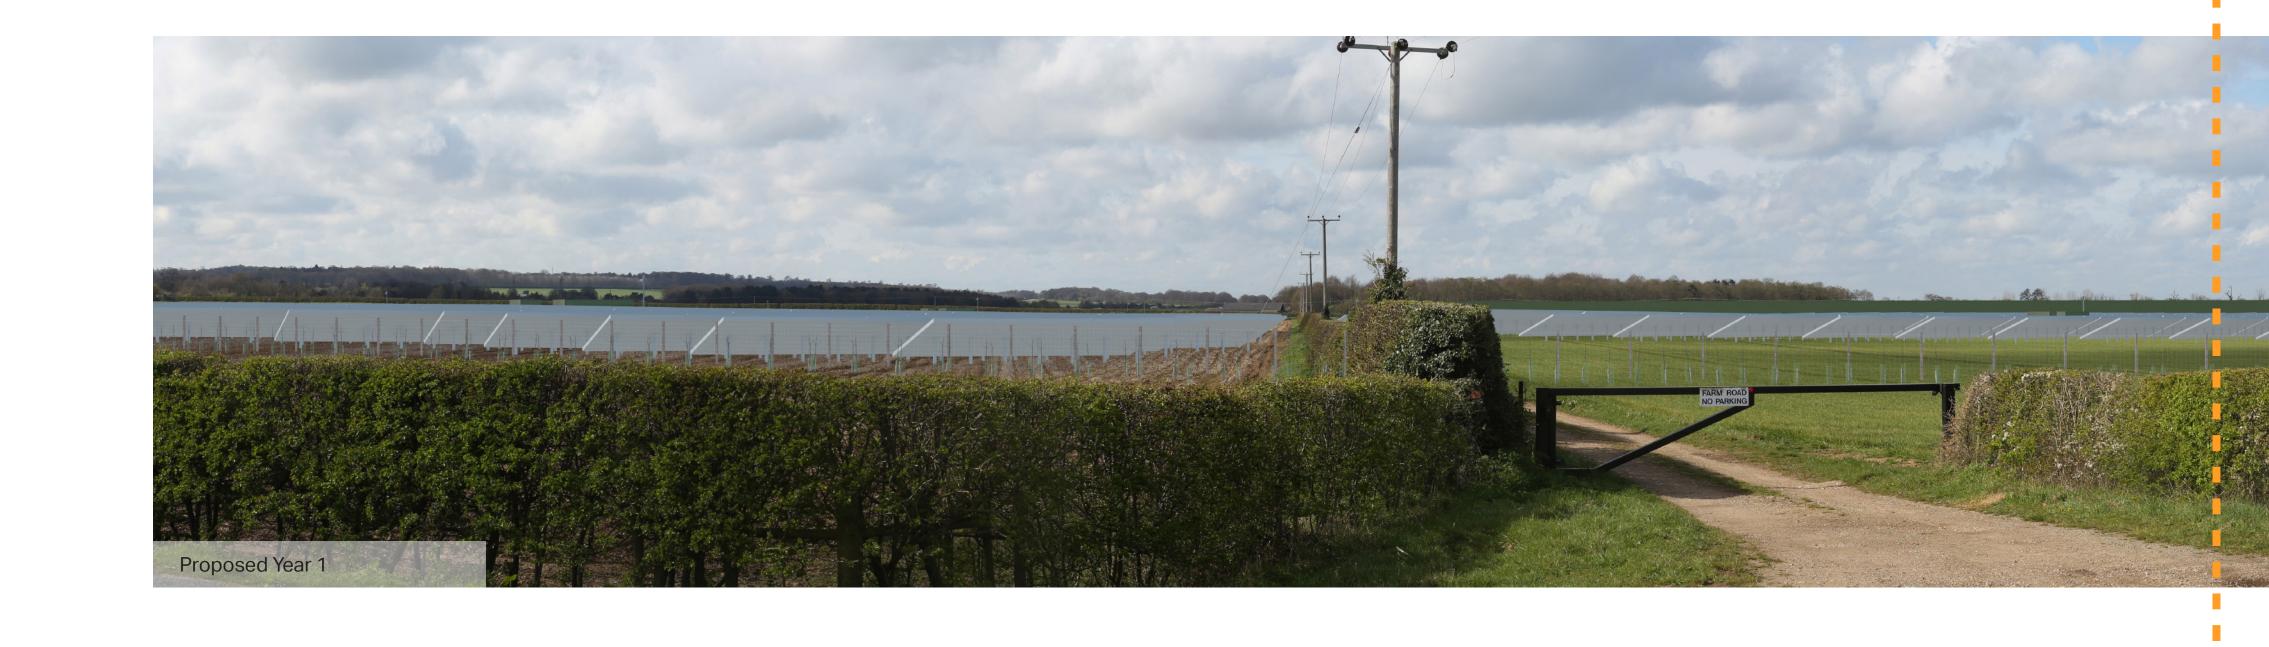

Visualisation Type: 4
Projection: Cylindrical
Enlargement Factor: 96%
Paper Size: A1
Correct printed image size: 547 x 146mm

cal 46mm

Date / Time: Camera: Lens: Horizontal Field of View: Direction of View: 04/04/2019 10:10 Canon EOS 5D Mark III Canon EF50mm f/1.8 STM 120° west

**60°** 

E567714 N267826 26.2m AOD 1.6m 92m

Eye level: Height of Camera: Distance to Site: **Note**: Images to be viewed at a comfortable arm's length.

Sunnica Energy Farm

10.99B

35°

Viewpoint 33: View north-west from La Hogue Road at the junction with La Hogue Farm – Type 4 Visualisation Year 1