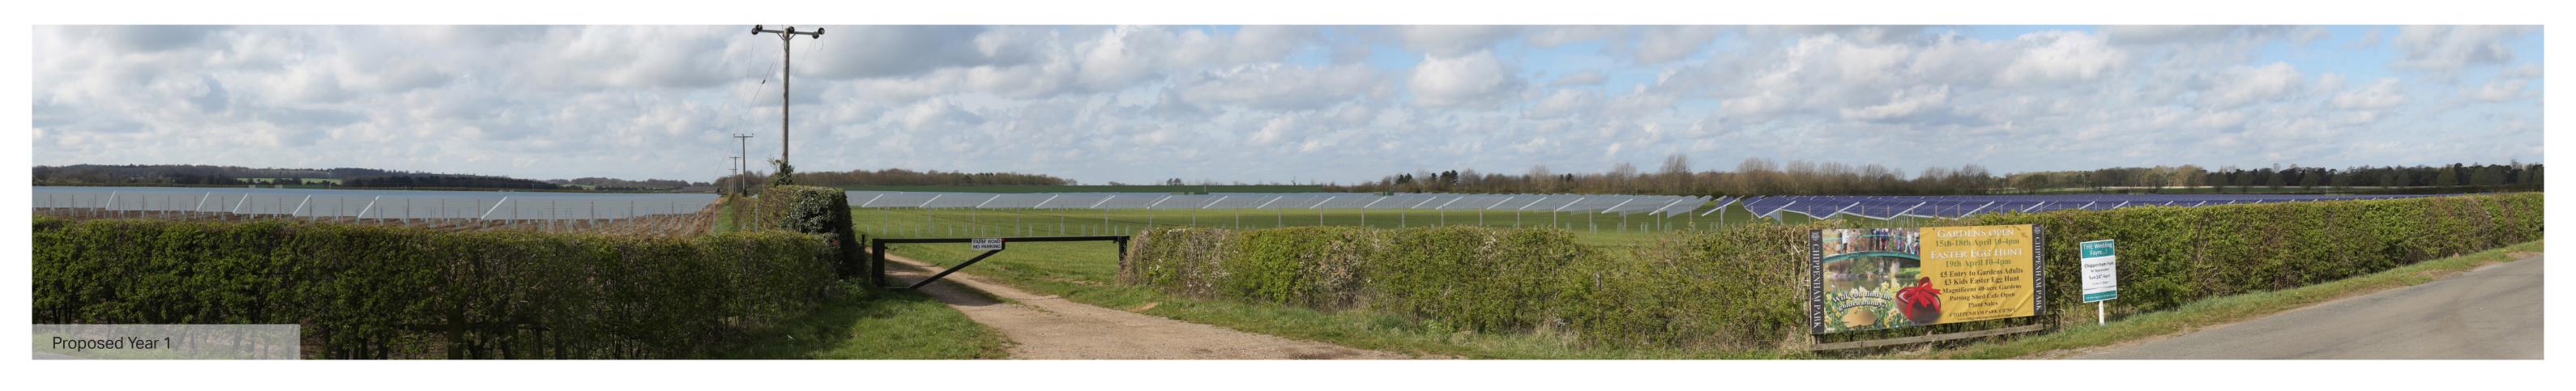

Visualisation Type: 4
Projection: Cylindrical
Enlargement Factor: 96%
Paper Size: A1
Correct printed image size: 547 x 146mm

cal 46mm

Date / Time: Camera: Lens: Horizontal Field of View: Direction of View: 04/04/2019 10:10 Canon EOS 5D Mark III Canon EF50mm f/1.8 STM 120° west

**60°** 

E567714 N267826 26.2m AOD 1.6m 92m

Eye level: Height of Camera: Distance to Site: **Note**: Images to be viewed at a comfortable arm's length.

Sunnica Energy Farm

10.99B

35°

Viewpoint 33: View north-west from La Hogue Road at the junction with La Hogue Farm – Type 4 Visualisation Year 1