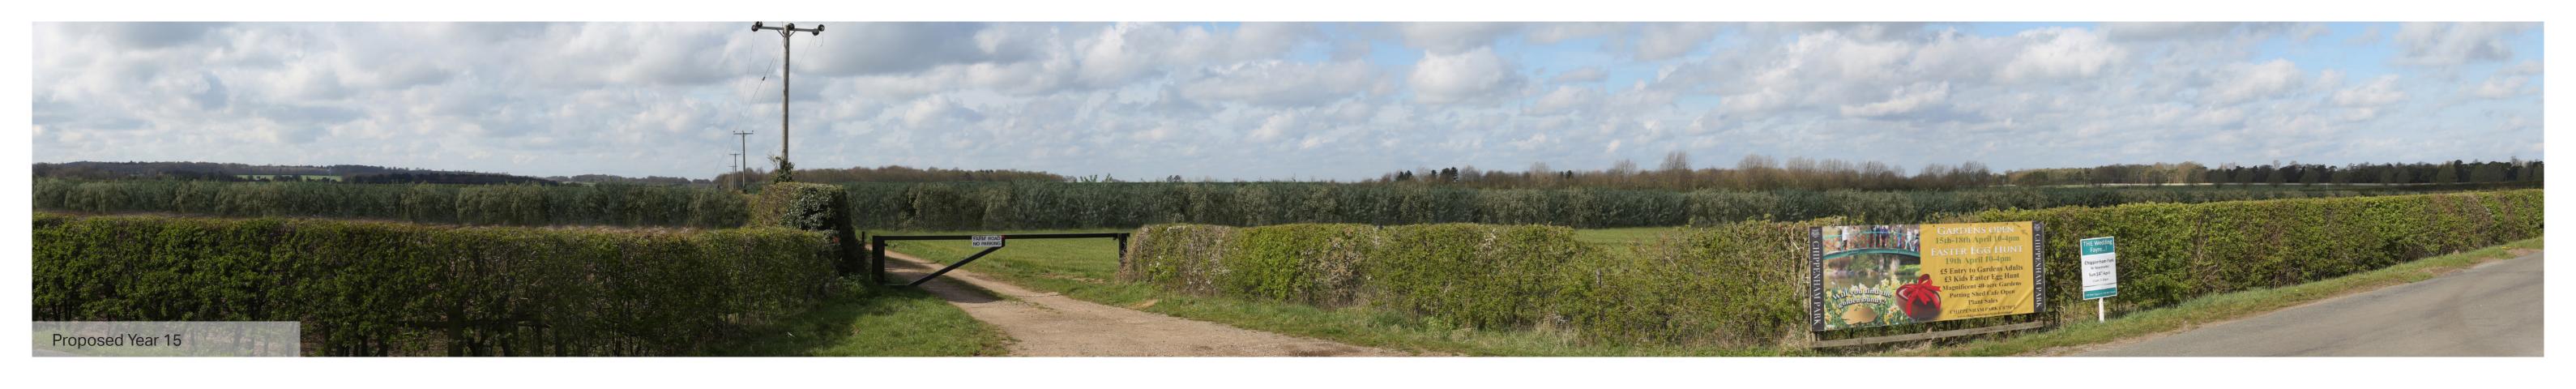

Horizontal Field of View:

04/04/2019 10:10 Canon EOS 5D Mark III Canon EF50mm f/1.8 STM 120°

60°

Eye level: Height of Camera: Distance to Site:

E567714 N267826 26.2m AOD 1.6m 92m

Images to be viewed at a comfortable arm's length.

Sunnica Energy Farm

10.99C

35°

Viewpoint 33: View north-west from La Hogue Road at the junction with La Hogue Farm – Type 4 Visualisation Year 15

**20°** 

5° 10° 15° 20° 25° 30° 35° 40° 45° 50° 55°

**AECOM** Imagine it. Delivered.