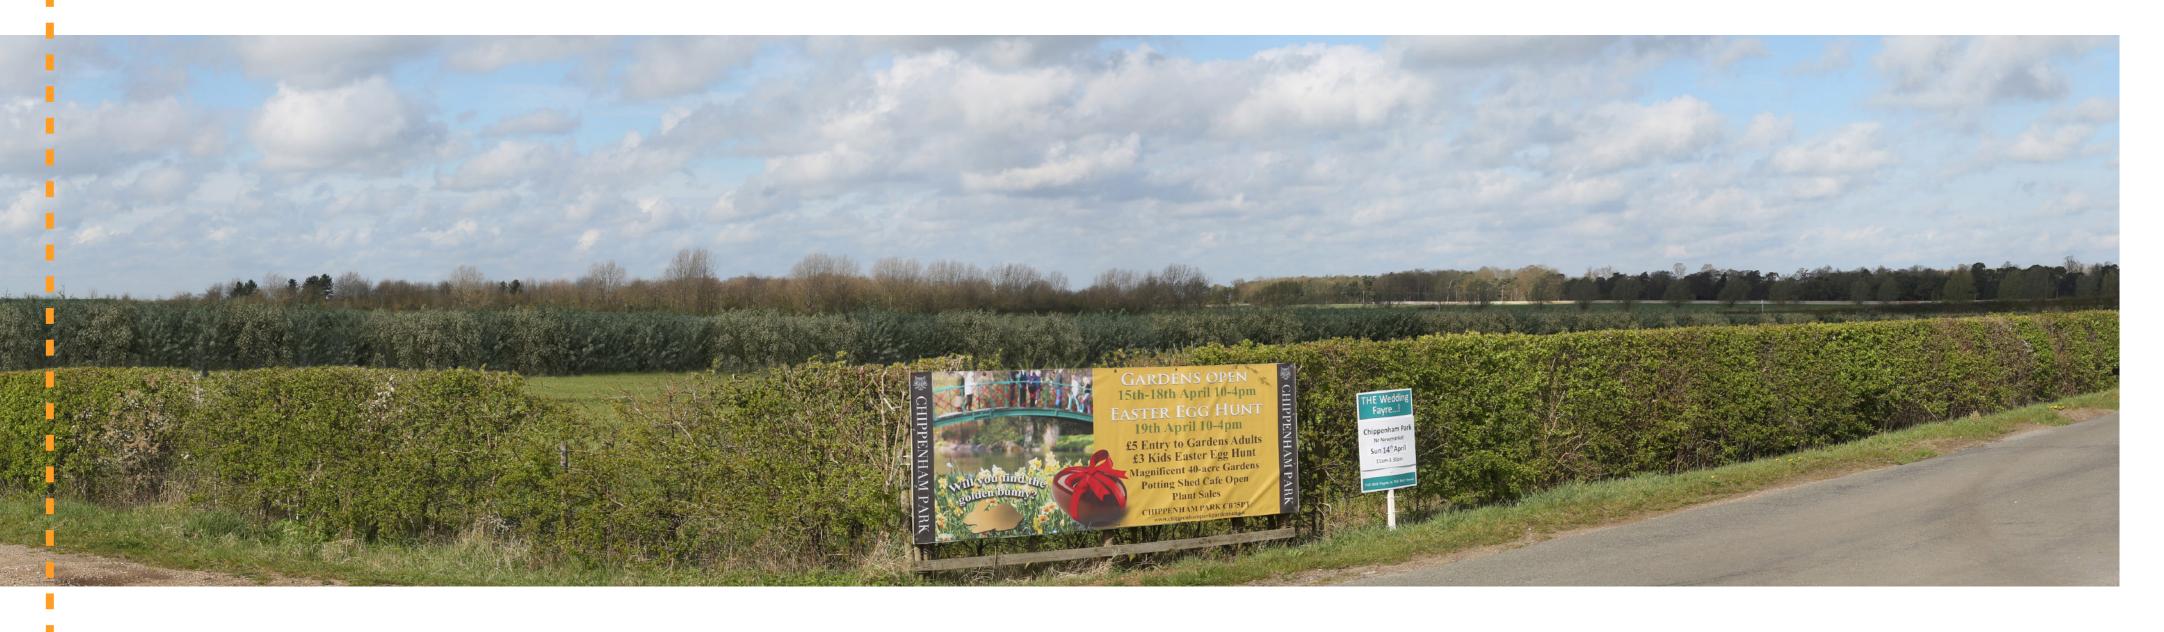

10.99A

35°

Viewpoint 33: View north-west from La Hogue Road at the junction with La Hogue Farm – Existing View

**20°** 

5° 10° 15° 20° 25° 30° 35° 40° 45° 50° 55° 6

AECOM Imagine it.
Delivered.

Projection:
Enlargement Factor:
Paper Size: